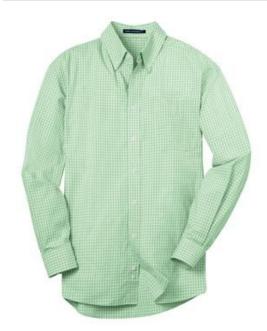

# Port Authority<sup>®</sup> Plaid Pattern Easy Care Shirt. S639

A not-too-bold plaid pattern offers a welcome break from a solid color. Designed for comfort and wrinkle-resistant convenience, this yarn-dyed poplin shirt is ideal for both dress and casual wear.

- 3.2-ounce, 55/45 cotton/poly
- Button-dow n collar
- Pearlized buttons
- Left chest pocket
- Back box pleat
- Rounded adjustable cuffs