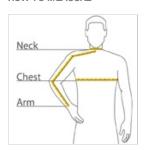

## HOW TO MEASURE

#### CHEST WIDTH

Measure under the arm and around the fullest part of the chest with arms  ${\sf dow}\,{\sf n},$  keeping tape horizontal.

#### NECK

Measure around the fullest part of the neck at the base.

# ARM

Place hand on hip. Start at the center of the back of the neck and measure across the shoulder, to the elbow, and then down to the w rist.

# SIZE CHART

|       | xs     | s      | М     | L      | XL     | 2XL    | 3XL    | 4XL    |
|-------|--------|--------|-------|--------|--------|--------|--------|--------|
| Chest | 32-34  | 35-37  | 38-40 | 41-43  | 44-46  | 47-49  | 50-53  | 54-57  |
| Neck  | 16 1/2 | 16 1/2 | 17    | 17 1/2 | 18 1/2 | 19 1/4 | 20     | 20 3/4 |
| Arm   | 30 1/2 | 32     | 34    | 35     | 36 1/2 | 37 1/2 | 38 1/2 | 39 1/2 |